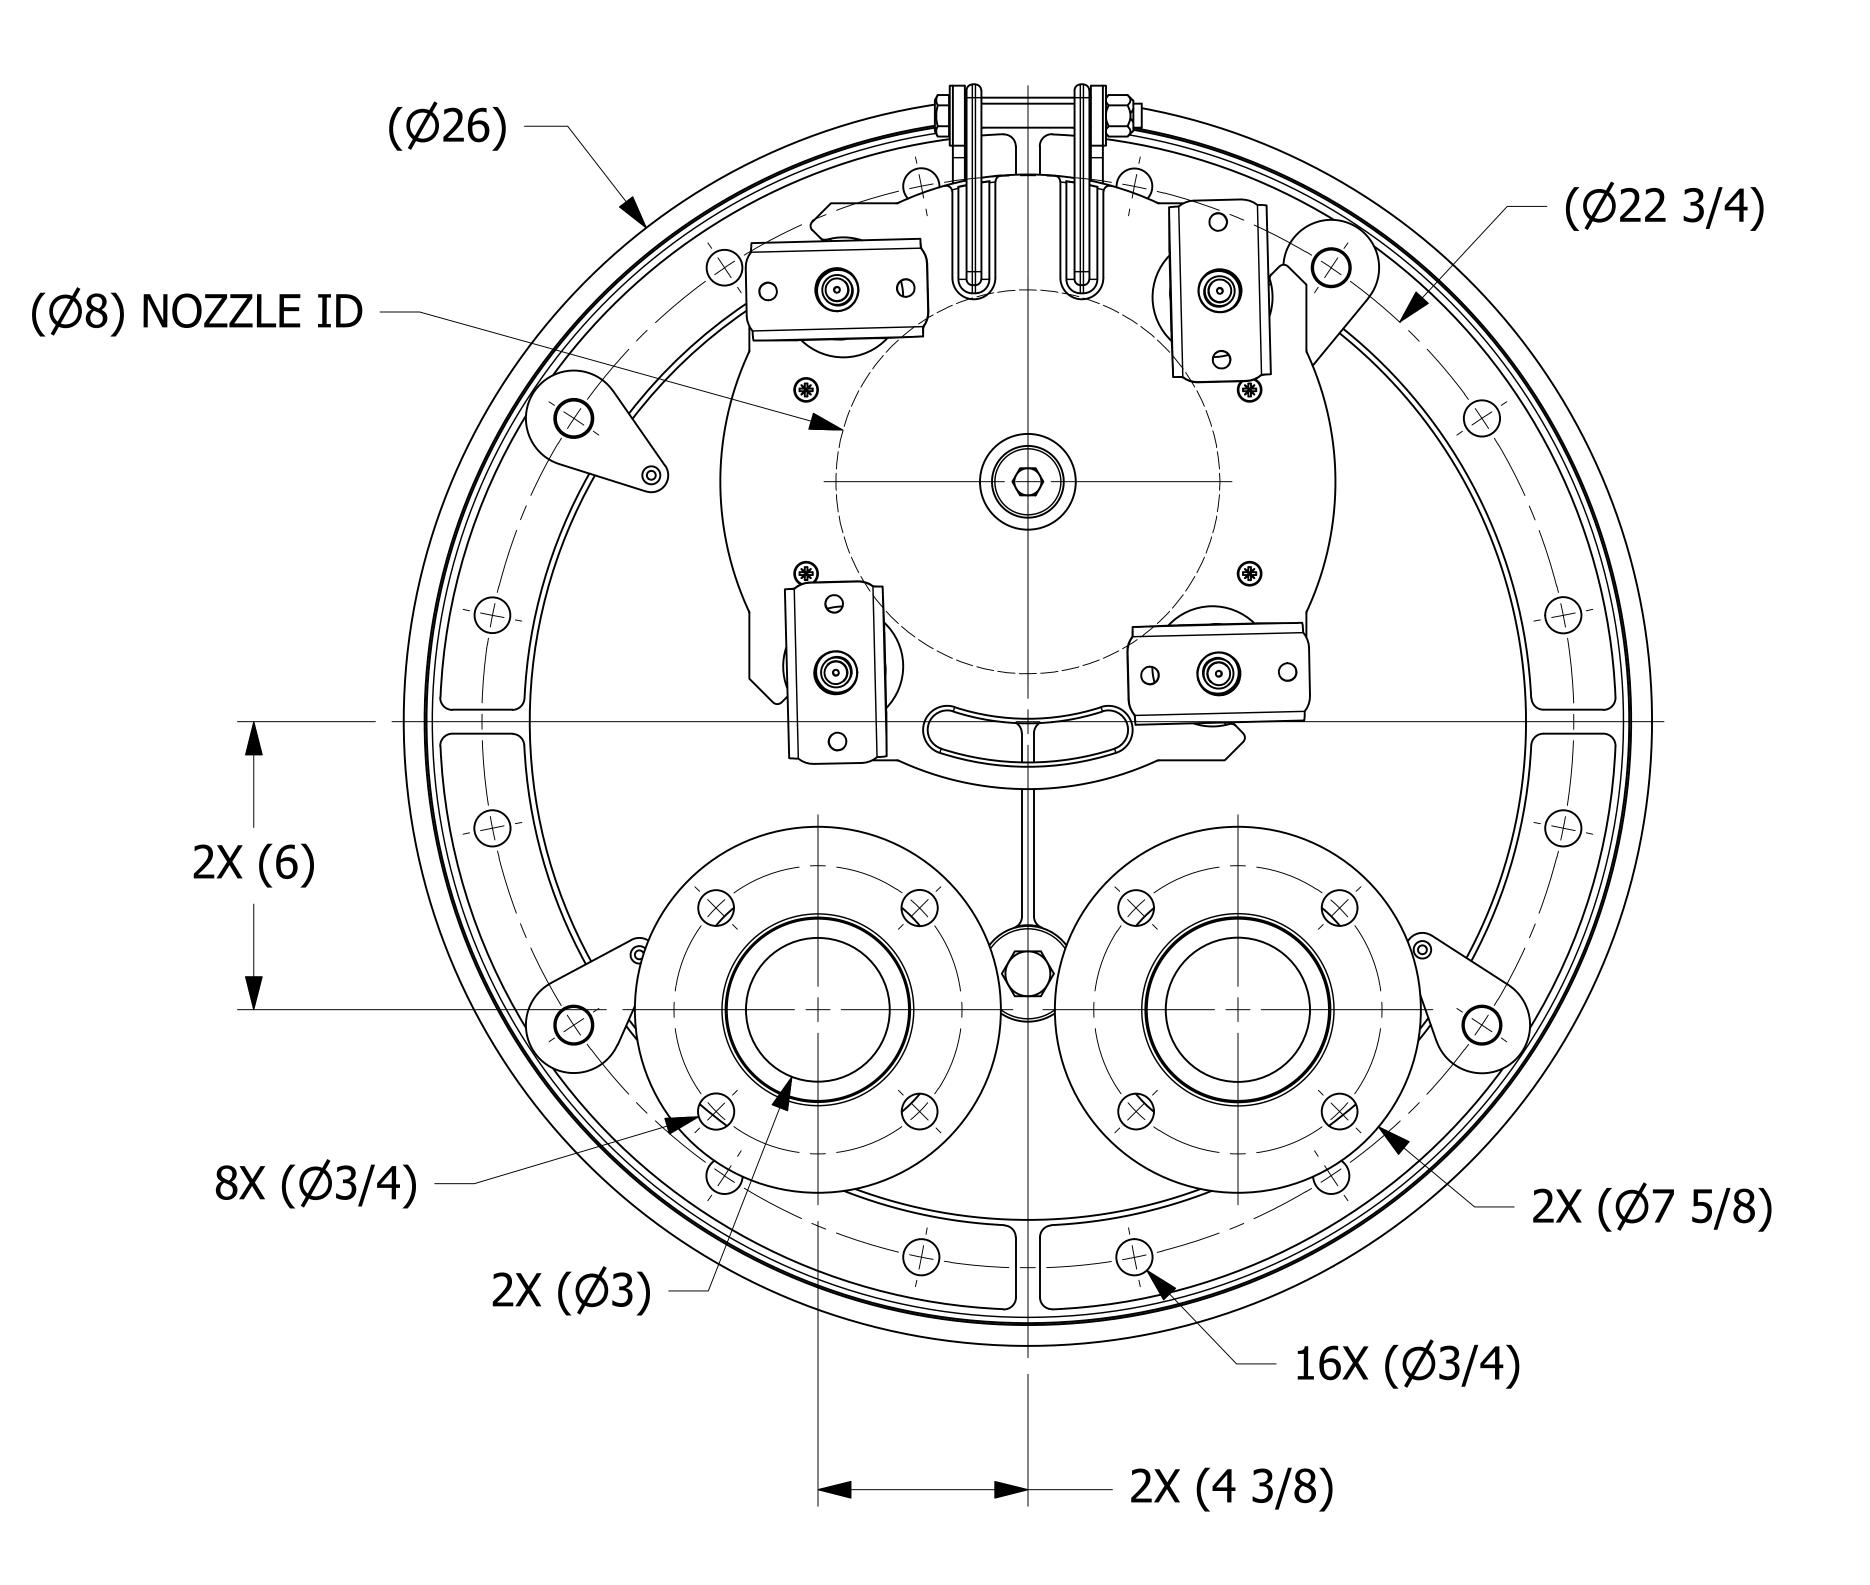

## **NOTES:**

- 1. ALL FASTENERS TO BE HAND TIGHTENED ONLY. DO NOT USE ANY TOOLS.
- 2. SEALS FROM TTG0129A AND SEGMENTED WASHERS TO BE SHIPPED LOOSE.
- 3. SHIP INSTALLATION INSTRUCTIONS WITH PLATE.
- 4. GASKET MATERIAL IS BLACK EPDM PEROXIDE CURED.