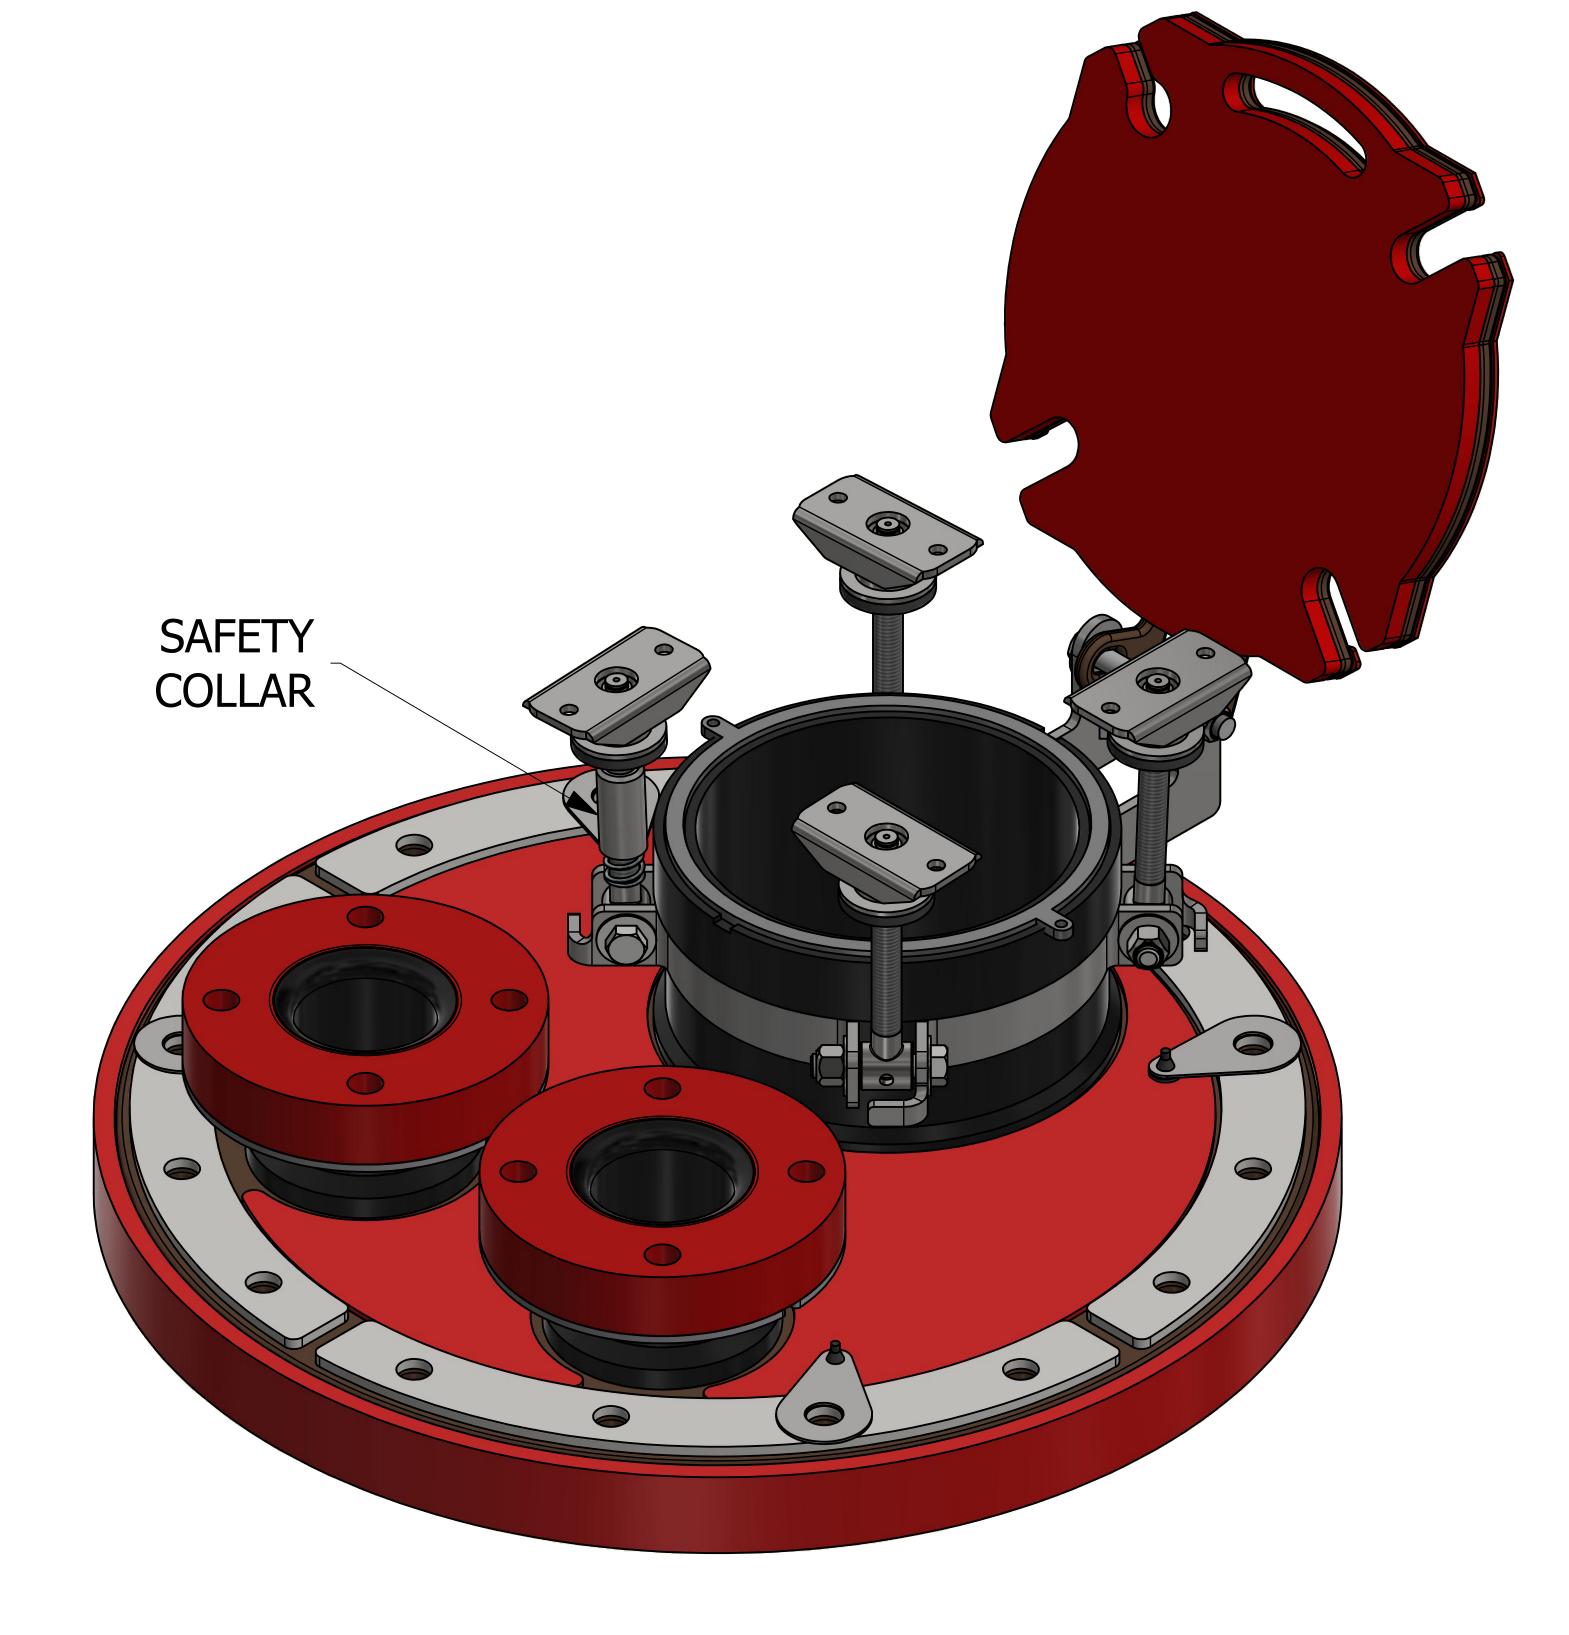

## **NOTES:**

- 1. ALL FASTENERS TO BE HAND TIGHTENED ONLY. DO NOT USE ANY TOOLS.
- 2. SEALS FROM TTG0129A AND SEGMENTED WASHERS TO BE SHIPPED LOOSE.
- 3. SHIP INSTALLATION INSTRUCTIONS WITH PLATE.
- 4. GASKET MATERIAL IS BLACK EPDM PEROXIDE CURED.