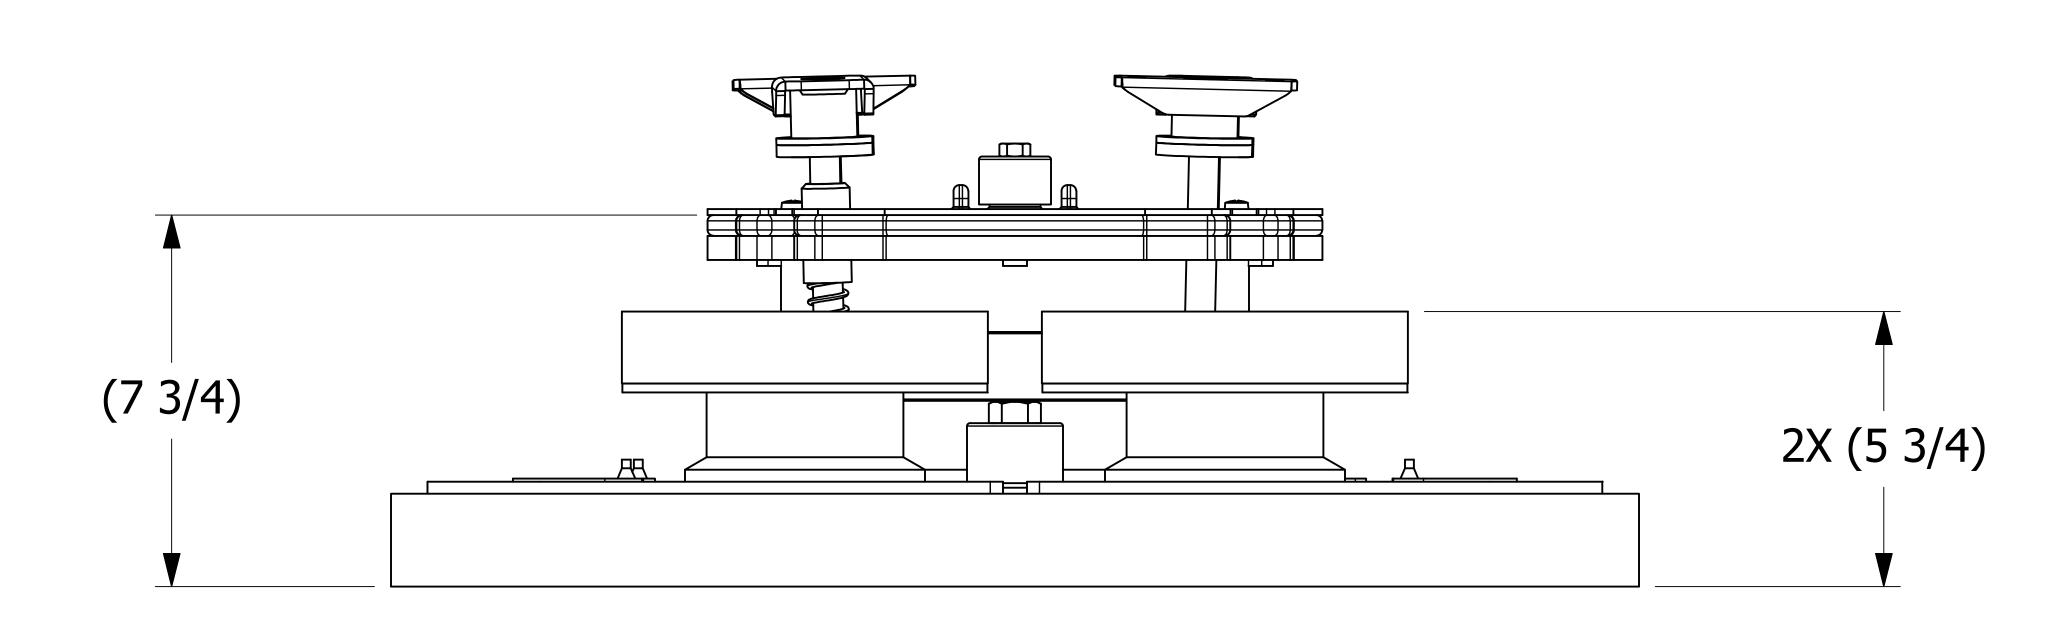

## **NOTES:**

- 1. ALL FASTENERS TO BE HAND TIGHTENED ONLY. DO NOT USE ANY TOOLS.
- 2. SEALS FROM TTG0129A AND SEGMENTED WASHERS TO BE SHIPPED LOOSE.
- 3. SHIP INSTALLATION INSTRUCTIONS WITH PLATE.
- 4. GASKET MATERIAL IS BLACK EPDM PEROXIDE CURED.